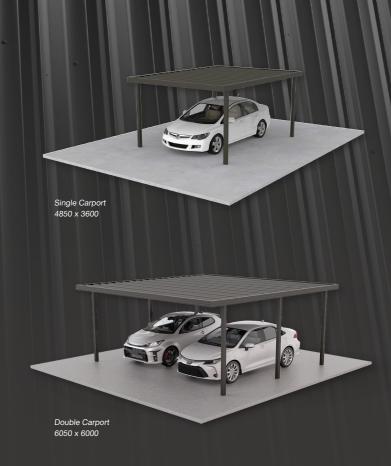

# SINGLE KITSET CARPORT

| Model                                                                                                  | Size (L x W) | Price \$ |
|--------------------------------------------------------------------------------------------------------|--------------|----------|
| Note: Standard Height is 2.1m.<br>Clearance distance between posts is 360mm less than width dimension. |              |          |
| SC4830                                                                                                 | 4850 x 3000  |          |
| SC4836                                                                                                 | 4850 x 3600  |          |
| SC5430                                                                                                 | 5450 x 3000  |          |
| SC5436                                                                                                 | 5450 x 3600  |          |
| SC6030                                                                                                 | 6050 x 3000  |          |
| SC6036                                                                                                 | 6050 x 3600  |          |
| SC7230                                                                                                 | 7250 x 3000  |          |
| SC7236                                                                                                 | 7250 x 3600  |          |

# DOUBLE KITSET CARPORT

| Model                                                                                               | Size (L x W) | Price \$ |  |
|-----------------------------------------------------------------------------------------------------|--------------|----------|--|
| Note: Standard Height is 2.1m. Clearance distance between posts is 360mm less than width dimension. |              |          |  |
| DC6060                                                                                              | 6050 x 6000  |          |  |
| DC7260                                                                                              | 7250 x 6000  |          |  |