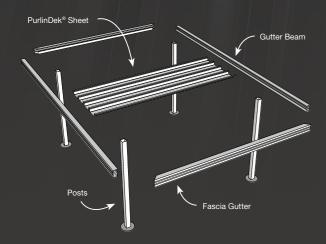

#### THE PROVEN KITSET SYSTEM

#### NO BUILDING CONSENT REQUIRED!

Easy installation is everyone's priority! Streamline carports can guarantee easy install with just 3 main components, roofing iron, fascia/gutter and posts. What more could you need in a carport? We've got you covered, with easy install, New Zealand made product and quality steel!"