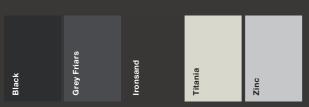

nDek steel roofing, our exclusive designs provide unparalleled strength and rigidity. By stripping out unsightly fixtures and excess components, we have created a streamlined modular design that maximises form without compromising function. An innovative design that offers incredible ease of installation backed with a 10 Year structural warranty, and reassurance that these are built in New Zealand, for New Zealand!"

#### THE PROVEN KITSET SYSTEM

#### NO BUILDING CONSENT REQUIRED!



Easy installation is everyone's priority! Streamline carports can guarantee easy install with just 3 main components, roofing iron, fascia/gutter and posts. What more could you need in a carport? We've got you covered, with easy install, New Zealand made product and quality steel!"

### **COLOUR SELECTION**



# SINGLE KITSET CARPORT



| Model                                                                                                  | Size (L x W) | Price \$ |
|--------------------------------------------------------------------------------------------------------|--------------|----------|
| Note: Standard Height is 2.1m.<br>Clearance distance between posts is 360mm less than width dimension. |              |          |
| SC4830                                                                                                 | 4850 x 3000  |          |
| SC4836                                                                                                 | 4850 x 3600  |          |
| SC5430                                                                                                 |