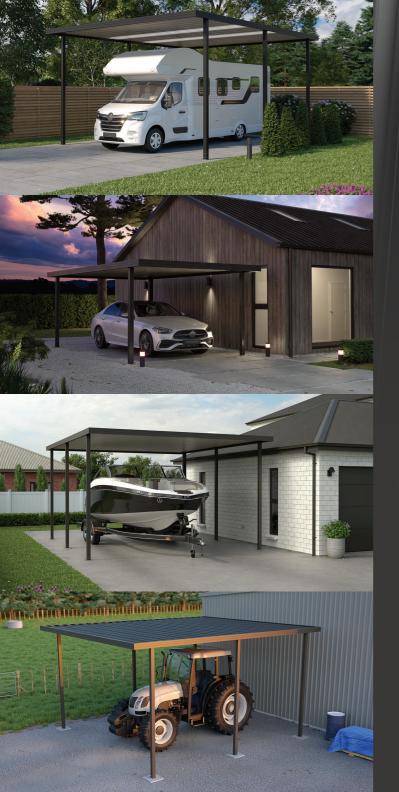

## WHY CHOOSE A STREAMLINE CARPORT?

Made with strong and sustainable PurlinDek steel roofing, our exclusive designs provide unparalleled strength and rigidity. By stripping out unsightly fixtures and excess components, we have created a streamlined modular design that maximises form without compromising function. An innovative design that offers incredible ease of installation backed with a 10 Year structural warranty, and reassurance that these are built in New Zealand, for New Zealand!"

#### NO BUILDING CONSENT REQUIRED!

Easy installation is everyone's priority! Streamline carports can guarantee easy install with just 3 main components, roofing iron, fascia/gutter and posts. What more could you need in a carport? We've got you covered, with easy install, New Zealand made product and quality steel!"

## NONE OF THE KITSETS SUIT YOUR SPACE?

We can still help! As New Zealand's only custom carport supplier, we always have something for your needs. From adding clearlites, to changing up colours, longer lengths, wider widths or extra height, we can help. GET IN TOUCH TODAY!

### **NZ'S MOST LOVED CARPORT!**